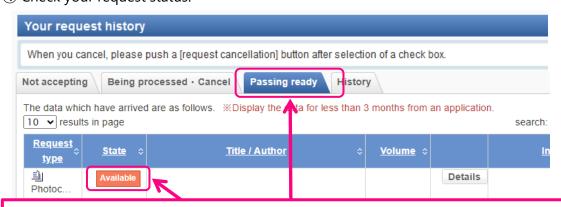

4 Check your request status.

[How to receive materials (Central Library)]

When the materials are ready, your request will be marked as "Available" in "Passing ready" page.

Names of those picking up materials at the circulation desk will be posted the bulletin board near the desk.