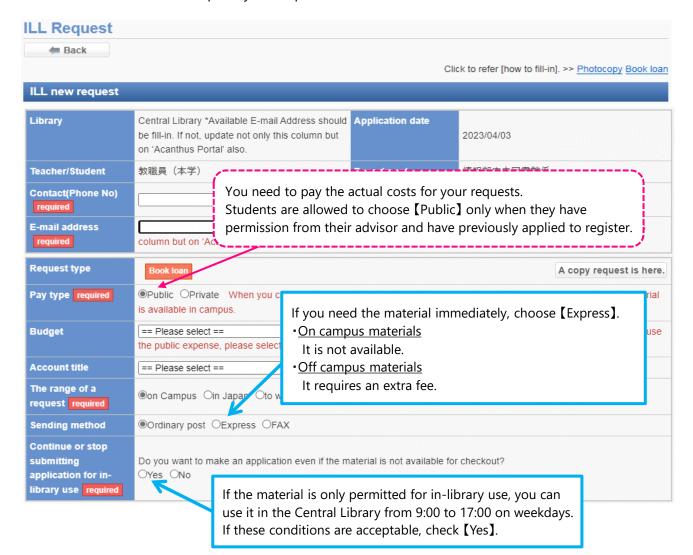

2 Select your request from the Online Service menu.

③ Fill in the form and complete your request.

|                                 | - Input assistance                                                                                                                              |
|---------------------------------|-------------------------------------------------------------------------------------------------------------------------------------------------|
| By using the site search        | below, to capture the bibliographic information.                                                                                                |
| Free Word                       | Clicking on the [Input assistance] button will help you find and import information.                                                            |
| Title                           | cheking of the impact assistance, batton will help you mid and impore information.                                                              |
| Author                          | NCID                                                                                                                                            |
| Title of paper                  |                                                                                                                                                 |
| Se                              | arch in OPAC Possession of this study is searched and the information on a bibliography is taken in.                                            |
| Sea                             | rch in CiNii Books Possession of a national college library etc. is searched and the information on a bibliography is taken                     |
|                                 |                                                                                                                                                 |
| Book/Serial required            | O Book   Serial                                                                                                                                 |
| Journal title or Title required |                                                                                                                                                 |
| required                        |                                                                                                                                                 |
|                                 | Please apply for one data for one material.                                                                                                     |
|                                 | You cannot borrow an issue of a journal. Please order photocopies.                                                                              |
|                                 | If you do not know the name of the title of a book or magazine, please enter unknown.      When you have a specific version. Please specify it. |
| 10711/10211                     | When you hope a specific version, Please specify it.                                                                                            |
| ISBN/ISSN                       | Please complete every fields for the copy request.  The [imput assistant] program assists you to enter the information.                         |
| Bibliographic ID                | The timput assistant? program assists you to enter the information.                                                                             |
| Publisher                       |                                                                                                                                                 |
| Volume                          | (example)Vol.1 issue 2→1(2) Year                                                                                                                |
| Page                            |                                                                                                                                                 |
| Title of paper                  |                                                                                                                                                 |
| required                        |                                                                                                                                                 |
|                                 | If you do not know the name of the paper, please enter unknown.                                                                                 |
| Thesis author                   |                                                                                                                                                 |
| Message                         |                                                                                                                                                 |
|                                 |                                                                                                                                                 |
|                                 |                                                                                                                                                 |
|                                 | After dialog the Echapter (N. 1911) For (N.                                                                                                     |
| Authority                       | References cited After clicking the Check the request button, click the Request                                                                 |
| Source                          | button on the confirmation page to complete your request.    CiNii Books   OPAC plus   ISHIKAWA pre-ectural library   Other                     |
| Source                          |                                                                                                                                                 |
|                                 | Check the request Clear                                                                                                                         |