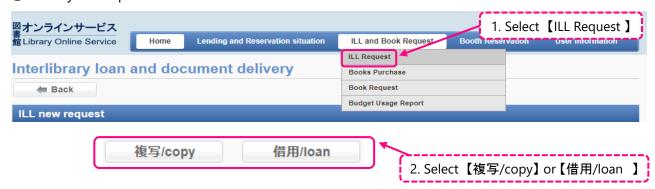

2 Select your request from the Online Service menu.

③ Fill in the form and complete your request.

|                                 | - Input assistance                                                                                                                              |
|---------------------------------|-------------------------------------------------------------------------------------------------------------------------------------------------|
| By using the site search        | below, to capture the bibliographic information.                                                                                                |
| Free Word                       | Clicking on the [Input assistance] button will help you find and import information.                                                            |
| Title                           | cheking of the impact assistance, batton will help you mid and impore information.                                                              |
| Author                          | NCID                                                                                                                                            |
| Title of paper                  |                                                                                                                                                 |
| Se                              | arch in OPAC Possession of this study is searched and the information on a bibliography is taken in.                                            |
| Sea                             | rch in CiNii Books Possession of a national college library etc. is searched and the information on a bibliography is taken                     |
|                                 |                                                                                                                                                 |
| Book/Serial required            | O Book   Serial                                                                                                                                 |
| Journal title or Title required |                                                                                                                                                 |
| required                        |                                                                                                                                                 |
|                                 | Please apply for one data for one material.                                                                                                     |
|                                 | You cannot borrow an issue of a journal. Please order photocopies.                                                                              |
|                                 | If you do not know the name of the title of a book or magazine, please enter unknown.      When you have a specific version. Please specify it. |
| 10711/10211                     | When you hope a specific version, Please specify it.                                                                                            |
| ISBN/ISSN                       | Please complete every fields for the copy request.  The [imput assistant] program assists you to enter the information.                         |
| Bibliographic ID                | The timput assistant? program assists you to enter the information.                                                                             |
| Publisher                       |                                                                                                                                                 |
| Volume                          | (example)Vol.1 issue 2→1(2) Year                                                                                                                |
| Page                            |                                                                                                                                                 |
| Title of paper                  |                                                                                                                                                 |
| required                        |                                                                                                                                                 |
|                                 | If you do not know the name of the paper, please enter unknown.                                                                                 |
| Thesis author                   |                                                                                                                                                 |
| Message                         |                                                                                                                                                 |
|                                 |                                                                                                                                                 |
|                                 |                                                                                                                                                 |
|                                 | After dialog the Echapter (N. 1911) For (N.                                                                                                     |
| Authority                       | References cited After clicking the Check the request button, click the Request                                                                 |
| Source                          | button on the confirmation page to complete your request.    CiNii Books   OPAC plus   ISHIKAWA pre-ectural library   Other                     |
| Source                          |                                                                                                                                                 |
|                                 | Check the request Clear                                                                                                                         |